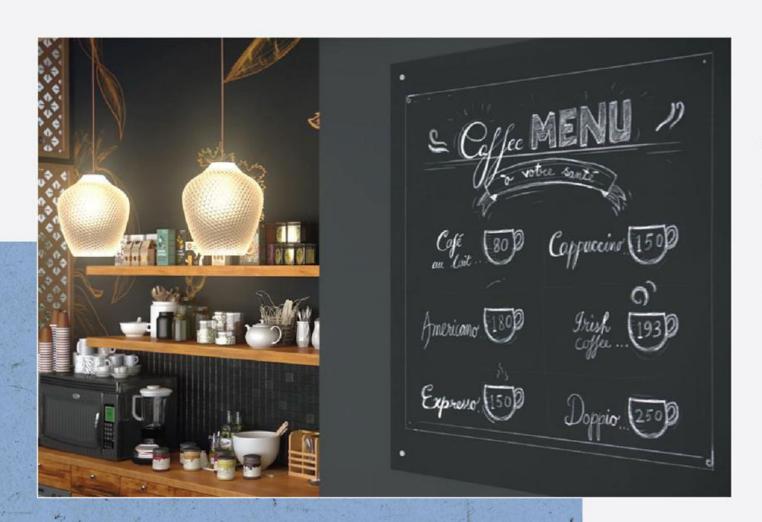

- No Ghost effect Leaves no marks.
- Easy to clean The board turns spotless in a single wipe and performs well for a long time and requires negligible maintenance.
- Green Guard Certified (Indoor + school & children) –
   No emission of any harmful gases making it good for using in classrooms.
- Sizes: 4'x8' | Thicknesses: 0.8 1 mm | Colours: 4
   (Chalk Grade: Army Green & Black, Marker Grade: White, Square Grid).