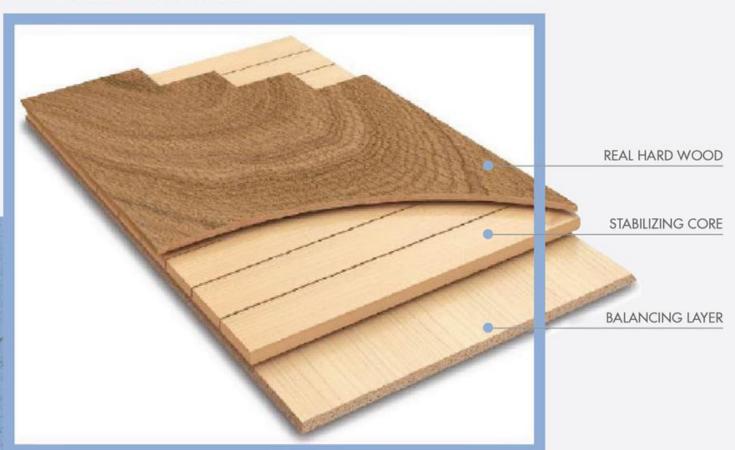

# MIKASA ENGINEERED WOOD FLOORING IS REAL WOOD

They consist of a decorative hardwood veneer atop a core of premium quality HDF or Pine wood. Product is made using the latest technology to overcome the generc issues of wood