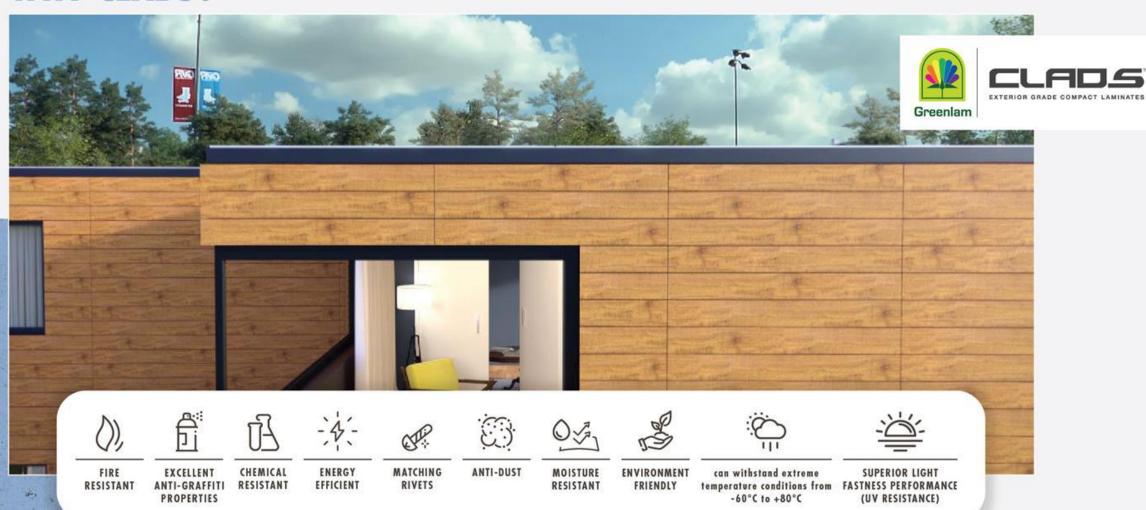

### **GREENLAM CLADS**NEW AGE FAÇADE SOLUTION

#### WHY CLADS?

- 100 % Melamine Formaldehyde on its Surface, Urea Free Surface
- European & Japanese Décor paper.
- Standard Thickness (9mm, 12mm, 18mm, 25mm)
- Standard Size 8'x4', 8'x6', 9'x6'
- Exquisite wide range of Decors available from Greenlam range