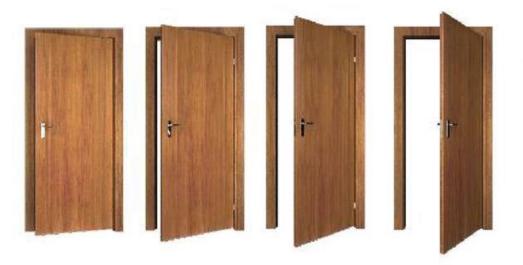

## COMPLETE DOOR SOLUTIONS

Innovation must serve a need. If it doesn't, innovation is pointless. Mikasa Doors & Frames have been designed to suit every need and purpose. Their design and performance have been crafted to match a wide range of sectors and applications.

## RESIDENTIAL

Be it high-end homes or penthouses, Mikasa Door & Frames offer ready and ideal solutions for all types of residential projects.

Bespoke interior doorsets in contemporary designs are available to meet the building's interior design scheme.

# NON-FIRE RATED DOORS & DOORSETS

Available in varying thickness of 32mm, 35mm, 38mm, and 44mm.

These doorsets are made of 3 layers with a solid core/tubular core which is sturdy and load bearing. It has various applications in residential and commercial spaces, where fire doors are not mandatory. Unfinished door leaf can also be supplied with either veneer or HPL facing, which can be resized up to 10mm on each side.