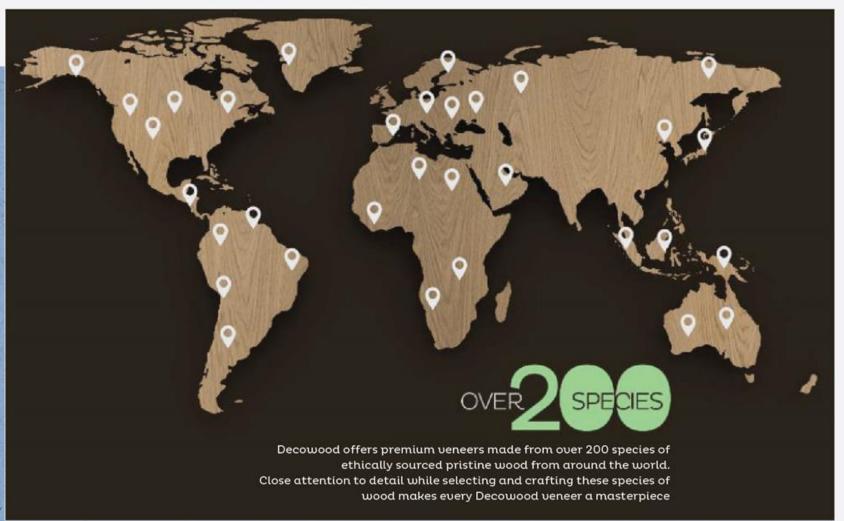

The wood used far any Decowood veneer is ethically sourced from the most celebrated wood species around the world, before it con be turned into an intricate piece of art.

NATURAL | TEAK | ENGINEER

NATURAL | TEAK | ENGINEERED