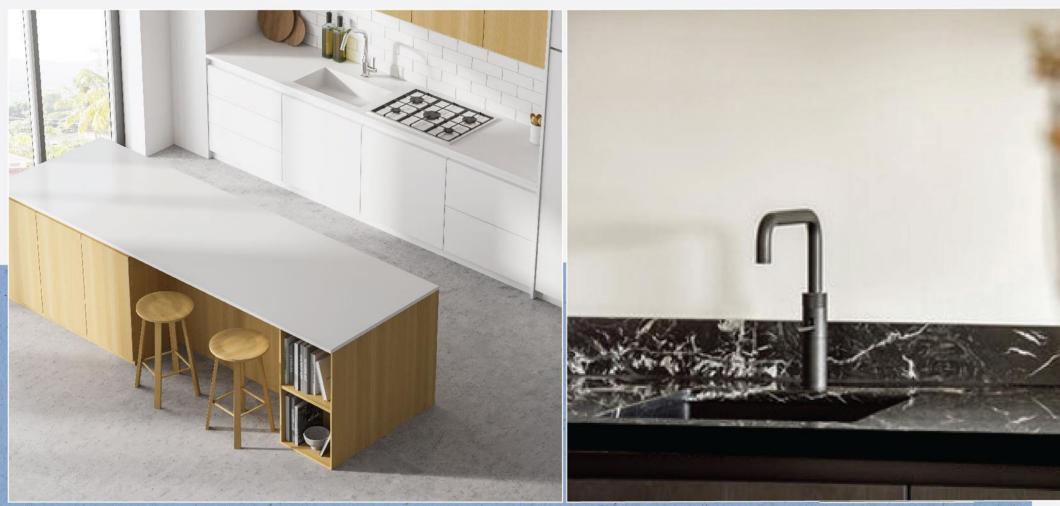

## PRODUCTS BY SPACES

| AREAS                         | BRAND                                                                                                                       | USAGE                                                                             |
|-------------------------------|-----------------------------------------------------------------------------------------------------------------------------|-----------------------------------------------------------------------------------|
| Exterior Facades              | Greenlam Exterior Clads                                                                                                     | Building facades, external wall cladding,                                         |
| Entrance                      | Greenlam Exterior Clads                                                                                                     | Main Gate.                                                                        |
| Balcony/Porch                 | Greenlam Exterior Clads                                                                                                     | Parapets, Soffits                                                                 |
| Pool Area                     | Greenlam Exterior Clads                                                                                                     | Wall Cladding                                                                     |
| Ceilings                      | Greenlam Compacts, Mikasa Floors                                                                                            | Roof Paneling                                                                     |
| Stairs                        | Mikasa Floors Staircase Solution                                                                                            | Wooden Staircase                                                                  |
| Kitchen                       | Greenlam Stratus, Greenlam AFX Laminates & Compacts , Greenlam HD Gloss,<br>Greenlam Fire-Retardant Laminates, Mikasa Doors | Worktops/Countertops, Breakfast Bars, Upstands, Splashbacks<br>Shutters, FR-Doors |
| Living Room                   | Greenlam Unicore , Greenlam Compact Laminates, Mikasa Floors , Mikasa Doors & Frames, Decowood Veneers                      | Table Tops, Display-Shelves, Wall/Columns Cladding, Flooring, Doors               |
| Entertainment/Recreation Room | Mikasa Floors, Greenlam Fire-Retardant Laminates, Mikasa Doors & Frames, Decowood Veneers.                                  | Wall Paneling, Tables, Cabinets, Flooring, Acoustic Doorsets                      |

PRODUCT - GREENLAM COMPACTS/GREENLAM STRATUS

KITCHEN - WORKTOP/BREAKFAST BAR/CABINETS

PRODUCT - GREENLAM AFX LAMINATES & COMPACTS

KITCHEN - CABINETS/SHUTTERS
PRODUCT - GREENLAM HD GLOSS LAMINATES & COMPACTS
PRODUCT - GREENLAM FR LAMINATES/MIKASA FR DOORS