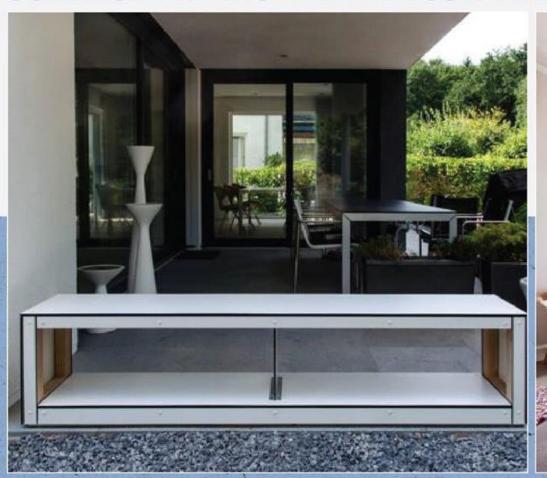

### CLADDING SOLUTIONS

- Standard Compact Boards.
- Specialty Boards.

- Restroom Cubicles.
- Locker Solutions.
- Kitchen Solution.
- Furniture Accessories.

Exterior Façade Panel.

### SELF SUSTAINABLE BOARDS/PANELS MADE WITH DECORATIVE SURFACE PAPERS WITH DECOR FINISH ON BOTH SIDES

- Compact boards are now gaining popularity in the furniture industry in commercial & residential spaces.
- Kids furniture.
  - Table Tops.
  - Benches.
  - Kitchen counters.
  - Interior Panelling.
  - Dimensions offered: 4'x8', 4'x10', 4.25'x10', 5'x12', 6'x12'.
  - Thickness: 3mm 25mm.