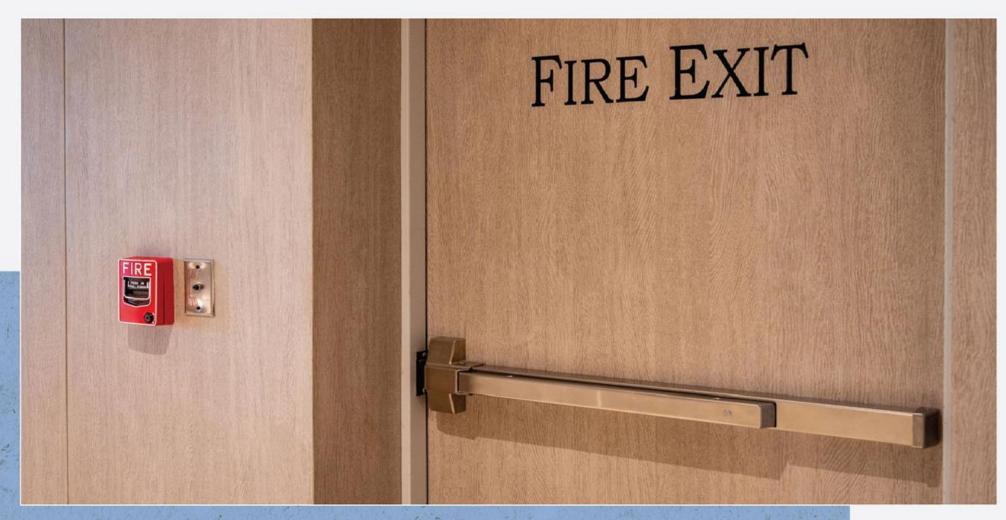

# DOORS - BEDROOM, KIDS ROOM PRODUCT - MIKASA DOORS & FRAMES, GREENLAM DOOR LAMINATES

DOORS - HOME OFFICE/STUDY, KITCHEN
PRODUCT - MIKASA DOORS & FRAMES

FIRE DOORS FOR SAFETY

## COMPLETE DOOR SOLUTIONS

Available in fire rating of FD30, FD60, FD90, and FD120 with thickness of 44mm, 54mm, and 64mm respectively.

Mikasa Fire Rated Doorsets provide a safe exit in case of fire emergency by preventing the spread of fire and smoke. It's an integrated fire protection system with a fire door leaf, frame, and fixtures that comply with BS476 Part 22 and carry Exova, BM Trada, Q-Mark certification and IS:3614. Mikasa fire rated doors & door sets are now CBRI certificated with 60 mins fire rating.

Available in fire rating of FD30, FD60, FD90 and FD120 with thickness of 44 mm, 54mm and 64mm respectively.