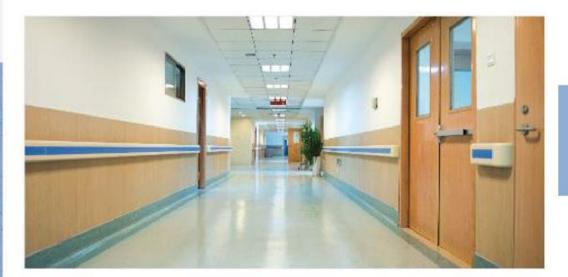

### WHERE

Anywhere in the interiorscommon areas and rooms.

Anywhere in the interiorscommon areas and rooms.