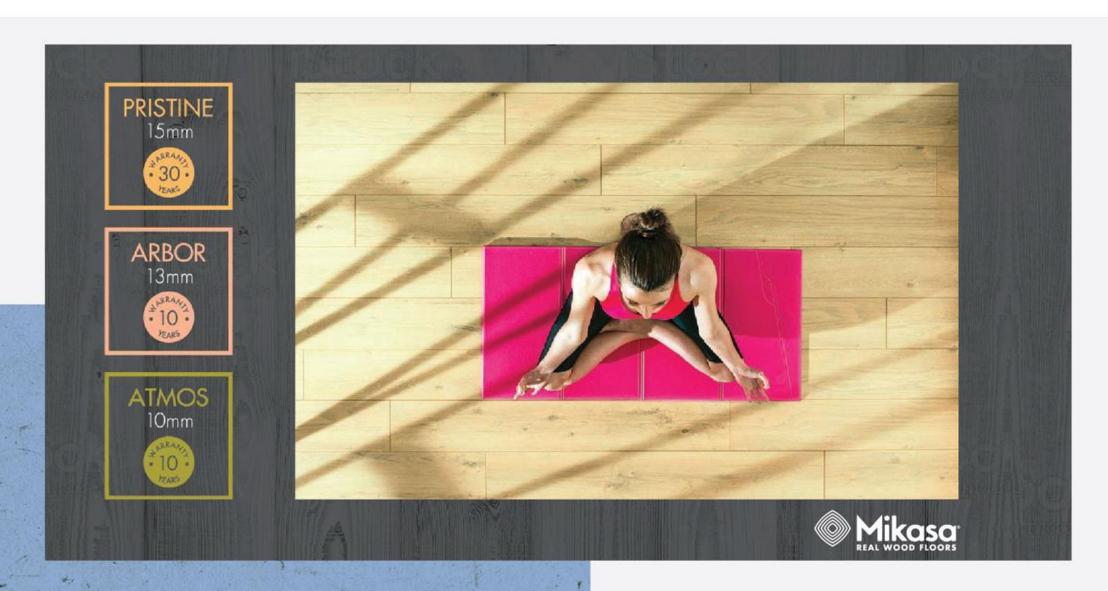

## Long Life & Easy Maintenance

Mikasa Real wood floors are durable, more stable and come with a warranty of 10 years. These require minimal
maintenance and need to be re-sanded and polished after about 10-12 years of usage. Laminate floors on the other hand
have a shorter life and are easily prone to scratches with regular usage.