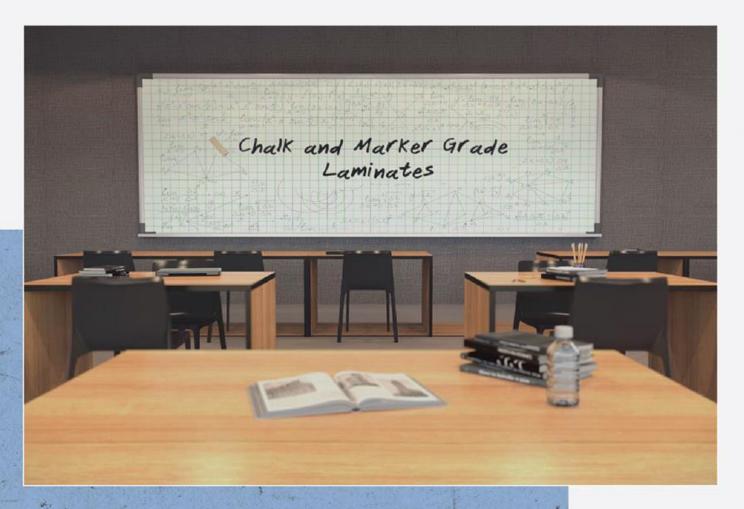

- No Ghost effect Leaves no marks.
- Easy to clean The board turns spotless in a single wipe and performs well for a long time and requires negligible maintenance.
- Green Guard Certified (Indoor + school & children) –
   No emission of any harmful gases making it good for using in classrooms.
- Sizes: 4'x8' | Thicknesses: 0.8 1 mm | Colours: 4
   (Chalk Grade: Army Green & Black, Marker Grade: White, Square Grid).