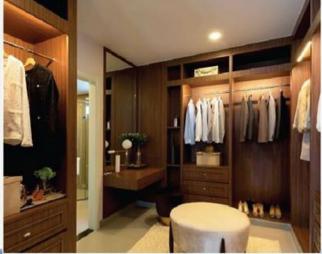

## DRESSING ROOM - VANITY UNIT, CABINETS, CLOSETS

PRODUCT - GREENLAM LAMINATES & COMPACTS