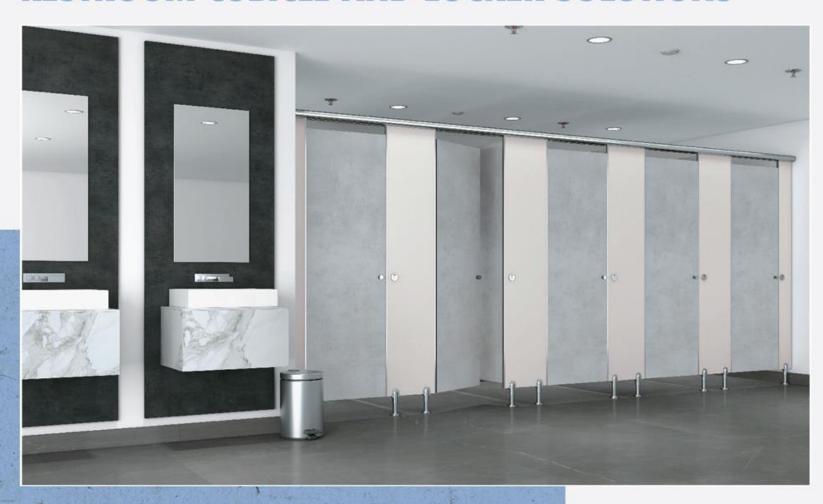

#### RESTROOM CUBICLE AND LOCKER SOLUTIONS

- Greenlam Sturdo restroom cubicles are designed for flawless performance and durability
- Engineered with cutting edge Japanese technology, they ensure little maintenance, translating to huge savings and of course, your peace of mind.
- The Zero Maintenance Restroom Cubicle System
- 'Floor-Free' Construction
- Partitions/doors from 12mm
- Heavy-duty compact laminates
- Polyamide/Stainless Steel accessories for trouble-free service

#### **GREENLAM RESTROOM CUBICLE**