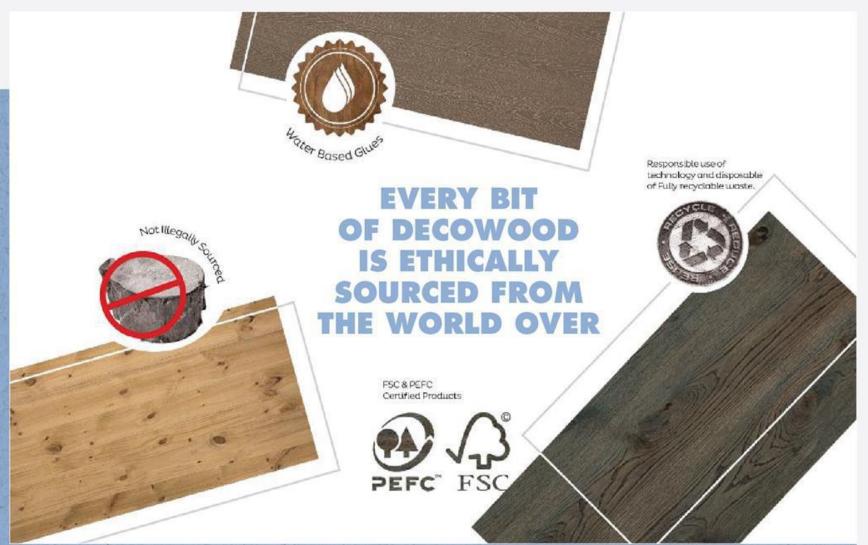

### **Decowood Veneers**

The decorative veneers brand from Greenlam industries, has been carrying forward its legacy since its inception in 2007. It prides itself on being India's largest selling decorative veneers brand. Decowood stands for ethics, innovation and Originality,

The wood used far any Decowood veneer is ethically sourced from the most celebrated wood species around the world, before it con be turned into an intricate piece of art.

NATURAL | TEAK | ENGINEER

NATURAL | TEAK | ENGINEERED

The source/land of origin of the tree which are from respective forest sources-FSC/PEFC certified.

The **durability** of a veneer is directly proportional to the thickness of the face veneers.

Tone depends on the type of species and the way wood logs are sawn. The original species Lends a unique tone and character to the veneers.