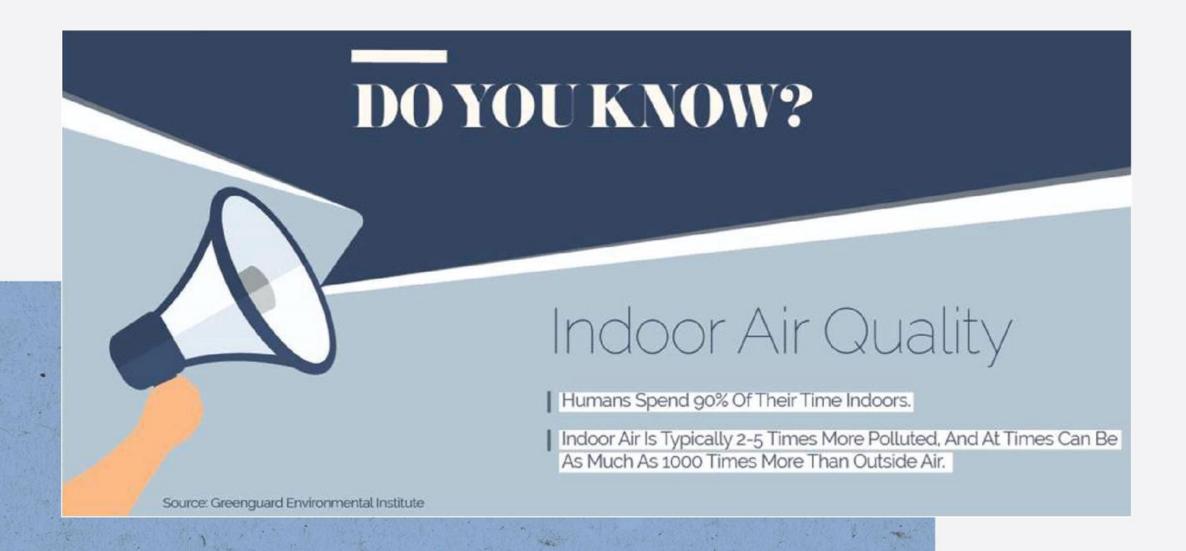

## Indoor Air Quality

- The Engineered wooden floors are environment friendly and all the lacquers and stains used for them are water based, making these floors practically VOC free and healthy to live, thus preferred for Homes.
- On the other hand, Laminated Floors are usually made with a resin composed of melamine and formaldehyde. Formaldehyde emissions cause environmental and health concerns.