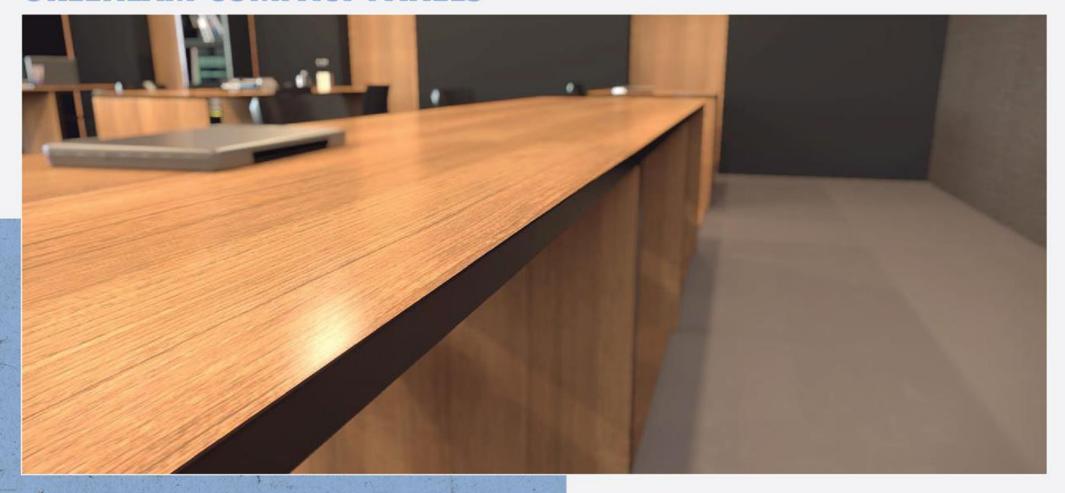

### **Compact Boards**

Standard Compact Panel
Countertops/Worktops
Shower Surfaces Restroom & Locker
Solutions Façades

### SELF SUSTAINABLE BOARDS/PANELS MADE WITH DECORATIVE SURFACE PAPERS WITH DECOR FINISH ON BOTH SIDES

- Compact boards are now gaining popularity in the furniture industry in commercial & residential spaces.
- Kids furniture.
  - Table Tops.
  - Benches.
  - Kitchen counters.
  - Interior Panelling.
  - Dimensions offered: 4'x8', 4'x10', 4.25'x10', 5'x12', 6'x12'.
  - Thickness: 3mm 25mm.