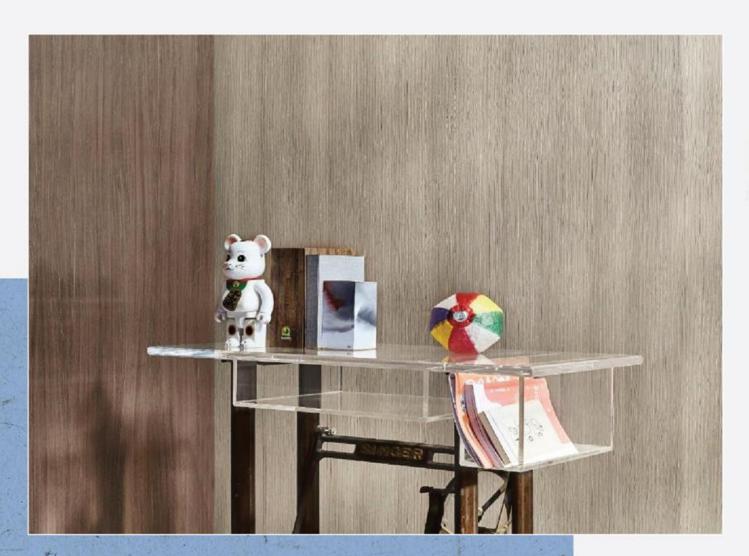

- Premium wood finish laminate.
- This finish gives a look of real veneer.
- VRB provides the appearance of dry matte finish which is a strong fashion direction of surface finishes now.

- Premium Soft Touch.
- Superior Scratch Resistant.
- Hydro Repellent.
- Non-Porous & Water Proof.
- Easy to clean Dust, Oil & Grease Repellent.
- Highly Resistant to Chemicals.
- Sizes: 1300mm x 3050mm, i.e. 4.25' x 10'.
- Thicknesses: 0.8mm 24 mm.
- Colours: White, Black, Eden Grey and Anthracite.