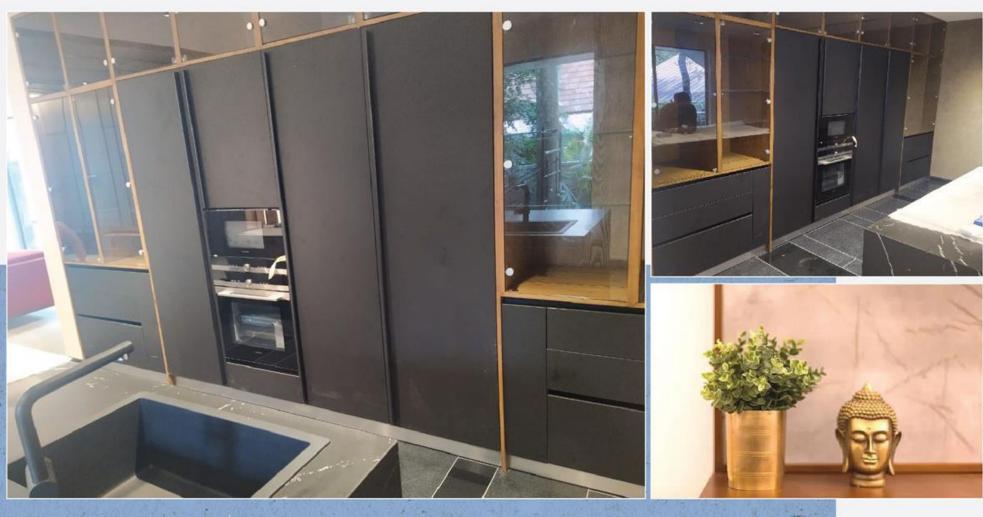

## LIVING ROOM - WALL CLADDING

PRODUCT - GREENLAM COMPACTS / GREENLAM INTERIOR CLADS

# LIVING ROOM - DISPLAY UNITS/SHELVES PRODUCT - GREENLAM UNICORE LAMINATES & COMPACT LAMINATES

LIVING ROOM - WALL PANELING DISPLAY UNITS/SHELVES

PRODUCT - GREENLAM LAMINATES & COMPACTS

LIVING ROOM - WALL PANELING, FURNITURE & FIXTURES

PRODUCT - **DECOWOOD VENEERS** 

LIVING ROOM - FLOORING, FURNITURE & FIXTURES, WALL-PANELING

PRODUCT - MIKASA FLOORS & DECOWOOD VENEERS

## LIVING ROOM - DOORS

PRODUCT - GREENLAM DOOR LAMINATES, MIKASA DOORS & FRAMES