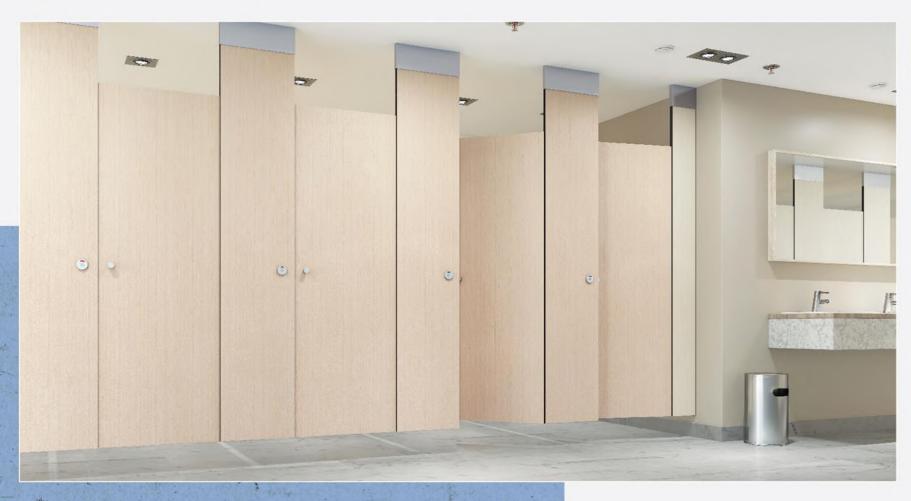

Thickness: 3mm 25mm.





#### **SPECIALTY COMPACTS**





### RESISTS 100+ CHEMICALS, SOLVENTS & BASES









### HIGH END FURNITURE FOR BOTH RESIDENTIAL AND COMMERCIAL SPACE







### HIGH END FURNITURE FOR BOTH RESIDENTIAL AND COMMERCIAL SPACE, WITH NO DARK EDGES







#### RESTROOM CUBICLE AND LOCKER SOLUTIONS





- Greenlam Sturdo restroom cubicles are designed for flawless performance and durability
- Engineered with cutting edge Japanese technology, they ensure little maintenance, translating to huge savings and of course, your peace of mind.
- The Zero Maintenance Restroom Cubicle System
- 'Floor-Free' Construction
- Partitions/doors from 12mm
- Heavy-duty compact laminates
- Polyamide/Stainless Steel accessories for trouble-free service



#### **GREENLAM RESTROOM CUBICLE**







#### **GREENLAM LOCKER SYSTEMS**





### **GREENLAM CLADS**NEW AGE FAÇADE SOLUTION





#### WHY CLADS?









- 100 % Melamine Formaldehyde on its Surface, Urea Free Surface
- European & Japanese Décor paper.
- Standard Thickness (9mm, 12mm, 18mm, 25mm)
- Standard Size 8'x4', 8'x6', 9'x6'
- Exquisite wide range of Decors available from Greenlam range











**DOORS AND DESIGNS** 

MIKASA DOORS & FRAMES GIVE YOU THE COMPLETE FREEDOM TO CREATE UNIQUE DESIGNS TO SUIT YOUR NEEDS





## COMPLETE DOOR SOLUTIONS

Innovation must serve a need. If it doesn't, innovation is pointless. Mikasa Doors & Frames have been designed to suit every need and purpose. Their design and performance have been crafted to match a wide range of sectors and applications.

## RESIDENTIAL

Be it high-end