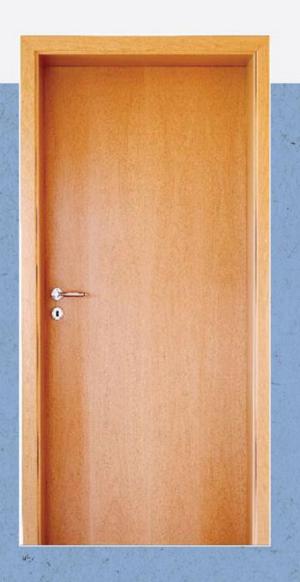

# NON-FIRE RATED DOORS & DOORSETS

Available in varying thickness of 32mm, 35mm, 38mm, and 44mm.

These doorsets are made of 3 layers with a solid core/tubular core which is sturdy and load bearing. It has various applications in residential and commercial spaces, where fire doors are not mandatory. Unfinished door leaf can also be supplied with either veneer or HPL facing, which can be resized up to 10mm on each side.