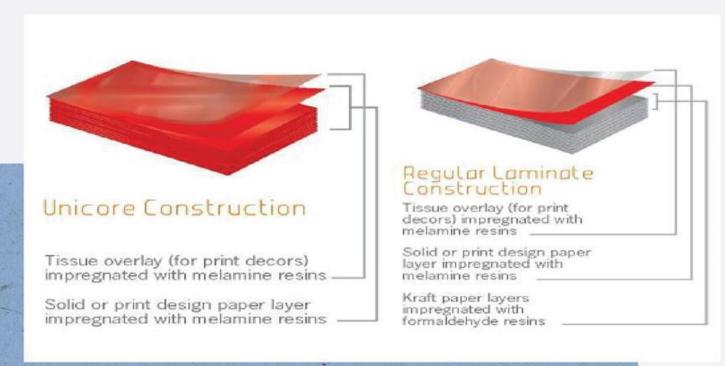

#### UNICORE LAMINATES - GOODBYE DARK EDGES

SIZES: - 4' x 8'

THICKNESSES: - 0.8 mm THICKNESS

COLOURS: - 6 DECORS AVAILABLE IN SUEDE AND HD GLOSS FINISH

- A solution for high-end interiors.
- Single Core Laminate.
- High Abrasion 3000 cycles as compared to 350 abrasion cycles of regular laminates.
- Ideal for both horizontal or vertical application.

- Made with decorative surface papers that are impregnated with special melamine resins & pressed over Kraft paper core sheets impregnated with phenolic resins.
- OEM Presses the sheet on Particle board/Plywood/MDF.